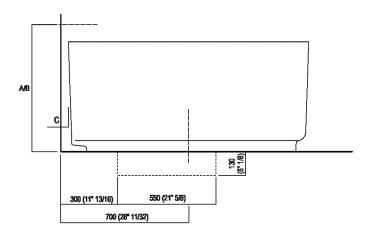

### Main dimensions

**Dimensions for recess** 

### **Dimensions for wall mounted taps**

|                      |                    | A*              | B**           | C            |
|----------------------|--------------------|-----------------|---------------|--------------|
| FEZ 2                | (EFEZ027)          | 750 (29" 17/32) | •             | 80 (3"5/32)  |
| LIMÓN                | (FLIM443)          | 750 (29" 17/32) | -             | 80 (3"5/32)  |
| MEMORY               | (EMEM324, EMEM343) | 750 (29" 17/32) | -             | 80 (3"5/32)  |
|                      | (EMEM342)          | 750 (29" 17/32) | -             | 50 (1*31/32) |
| MEMORY MIX (EMIX437) |                    | 750 (29" 17/32) | •             | 50 (1*31/32) |
| SQUARE               | (ERUB1117)         | -               | 700 (27"9/16) | 50 (1*31/32) |
|                      | (ERUB1118)         | -               | 700 (27"9/16) | 80 (3"5/32)  |
| SEN                  | (ESEN0912V)        | -               | 700 (27"9/16) | 80 (3"5/32)  |

<sup>\*</sup> inserasse gruppo / axial distance for tap
\*\* filo inferiore gruppo / Tap's lower edge