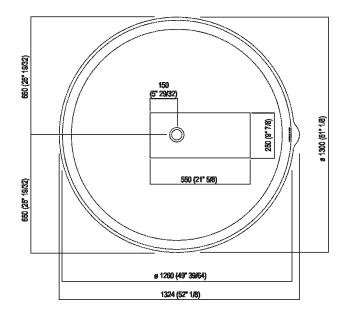

### **Dimensions for wall mounted taps**

|                      |                    | A*              | B**           | C            |
|----------------------|--------------------|-----------------|---------------|--------------|
| FEZ 2                | (EFEZ027)          | 750 (29" 17/32) | •             | 80 (3"5/32)  |
| LIMÓN                | (FLIM443)          | 750 (29" 17/32) | -             | 80 (3"5/32)  |
| MEMORY               | (EMEM324, EMEM343) | 750 (29" 17/32) | -             | 80 (3"5/32)  |
|                      | (EMEM342)          | 750 (29" 17/32) | -             | 50 (1*31/32) |
| MEMORY MIX (EMIX437) |                    | 750 (29" 17/32) | •             | 50 (1*31/32) |
| SQUARE               | (ERUB1117)         | -               | 700 (27"9/16) | 50 (1*31/32) |
|                      | (ERUB1118)         | -               | 700 (27"9/16) | 80 (3"5/32)  |
| SEN                  | (ESEN0912V)        | -               | 700 (27"9/16) | 80 (3"5/32)  |

<sup>\*</sup> inserasse gruppo / axial distance for tap
\*\* filo inferiore gruppo / Tap's lower edge