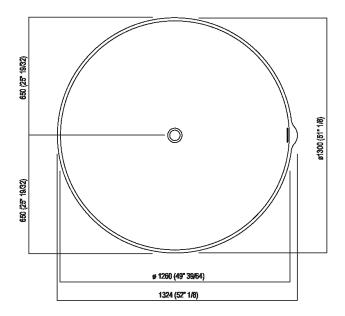

e .MET0477L waste with siphon is obligatory. the taps can be mounted on the wall or floor.

| Height:       | 60 cm             | 23" 5/8 inches                     |  |
|---------------|-------------------|------------------------------------|--|
| Diameter:     | 130 cm            | 51" 1/8 inches                     |  |
| Weight:       | 132 kg            | 291 lbs                            |  |
| Capacity:     | 520 I             | 137 gal                            |  |
| Packaging:    | 143 x 143 x 68 cm | 56" 2/8 x 56" 2/8 x 26" 6/8 inches |  |
| Total weight: | 231 kg            | 509 lbs                            |  |

Note: For an easier installation of the bathtubs we recommend to use the template for the positioning of the waste trap AKITPZVAS.





### Main dimensions











**Dimensions for recess** 







### **Dimensions for wall mounted taps**



|                      |                    | A*              | B**           | C            |
|----------------------|--------------------|-----------------|---------------|--------------|
| FEZ 2                | (EFEZ027)          | 750 (29" 17/32) | •             | 80 (3"5/32)  |
| LIMÓN                | (FLIM443)          | 750 (29" 17/32) | -             | 80 (3"5/32)  |
| MEMORY               | (EMEM324, EMEM343) | 750 (29" 17/32) | -             | 80 (3"5/32)  |
|                      | (EMEM342)          | 750 (29" 17/32) | -             | 50 (1*31/32) |
| MEMORY MIX (EMIX437) |                    | 750 (29" 17/32) | •             | 50 (1*31/32) |
| SQUARE               | (ERUB1117)         | -