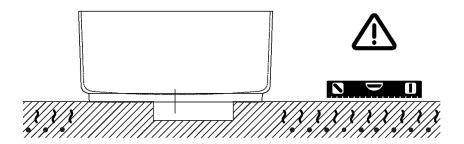

Note

La vasca deve essere installata su un pavimento perfettamente piano. The bathtub must be positioned on a flat floor surface.

E' necessario predisporre a pavimento un pozzetto. It is necessary to prepare a recess in the floor.

Evitare di realizzare impianti di riscaldamento nell'area sottostante la vasca. Avoid the installation of floor heating plants in the area under the bathtub.