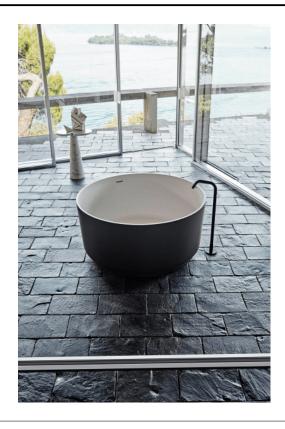

Freestanding bathtub in solid surface AVAS1041SS\_

Benedini Associati, 2009

Exmar free-standing bathtub with round interior.

#### **Materials**

solid surface

Bathtub with round interior in white solid surface or two colourd (soft touch exterior in dark grey RAL7021 or light grey RAL7044). The version in solid surface is available with overflow. Use of the .MET0477L waste with siphon is obligatory. the taps can be mounted on the wall or floor.