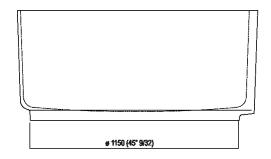

| Height:       | 60 cm             | 23" 5/8 inches                     |  |
|---------------|-------------------|------------------------------------|--|
| Diameter:     | 130 cm            | 51" 1/8 inches                     |  |
| Weight:       | 132 kg            | 291 lbs                            |  |
| Capacity:     | 520 I             | 137 gal                            |  |
| Packaging:    | 143 x 143 x 68 cm | 56" 2/8 x 56" 2/8 x 26" 6/8 inches |  |
| Total weight: | 231 kg            | 509 lbs                            |  |