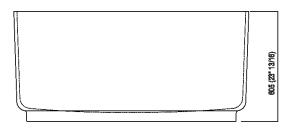

| Height:       | 60 cm             | 23" 5/8 inches                     |  |
|---------------|-------------------|------------------------------------|--|
| Diameter:     | 130 cm            | 51" 1/8 inches                     |  |
| Weight:       | 132 kg            | 291 lbs                            |  |
| Capacity:     | 520 I             | 137 gal                            |  |
| Packaging:    | 143 x 143 x 68 cm | 56" 2/8 x 56" 2/8 x 26" 6/8 inches |  |
| Total weight: | 231 kg            | 509 lbs                            |  |