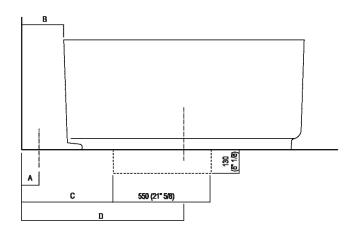

## **Dimensions for freestanding spouts**

|                             |                      | A            | В             | С              | D              |
|-----------------------------|----------------------|--------------|---------------|----------------|----------------|
| FEZ2                        | (EFEZ026, .MET885)   | 90 (3"35/64) | 175 (6°57/64) | 421 (16*37/64) | 822 (32"23/64) |
|                             | (EFEZ028)            | 135 (5"5/16) | 230 (9*1/6)   | 477 (18*25/32) | 877 (34"17/32) |
| LIMÓN                       | (ELIM425)            | 135 (5"5/16) | 230 (9*1/6)   | 477 (18°25/32) | 877 (34"17/32) |
| MEMORY                      | (EMEM325)            | 135 (5"5/16) | 230 (9*1/6)   | 477 (18"25/32) | 877 (34*17/32) |
| MEMORY MIX (EMIX425)        |                      | 135 (5"5/16) | 230 (9*1/6)   | 477 (18"25/32) | 877 (34"17/32) |
| LIMÓN / MEMORY / MEMORY MIX |                      |              |               |                |                |
|                             | (EMEM327)            | 90 (3"35/64) | 175 (6*57/64) | 421 (16*37/64) | 822 (32"23/64) |
| SQUARE                      | (ERUB1112, ERUB1115) | 90 (3"35/64) | 175 (6"57/64) | 421 (16°37/64) | 822 (32"23/64) |
| SEN                         | (ESEN0911, ESEN0977) | 90 (3"35/64) | 175 (6°57/64) | 421 (16°37/64) | 822 (32"23/64) |