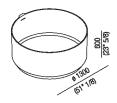

| Height:       | 60 cm             | 23" 5/8 inches                     |  |
|---------------|-------------------|------------------------------------|--|
| Diameter:     | 130 cm            | 51" 1/8 inches                     |  |
| Weight:       | 132 kg            | 291 lbs                            |  |
| Capacity:     | 520 I             | 137 gal                            |  |
| Packaging:    | 143 x 143 x 68 cm | 56" 2/8 x 56" 2/8 x 26" 6/8 inches |  |
| Total weight: | 231 kg            | 509 lbs                            |  |