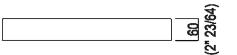

| Height:       | 6 cm             | 2" 23/64 inches                   |
|---------------|------------------|-----------------------------------|
| Length:       | 120 cm           | 47" 1/4 inches                    |
| Weight:       | 30 kg            | 66 lbs                            |
| Depth:        | 50 cm            | 16" 11/16 inches                  |
| Packaging:    | 60 x 140 x 16 cm | 23" 5/8 x 55" 1/8 x 6" 2/8 inches |
| Total weight: | 40 kg            | 88 lbs                            |

## TECHNICAL SPECIFICATION SHEET Countertops self-bearing Petra ACER093\_

Main dimensions