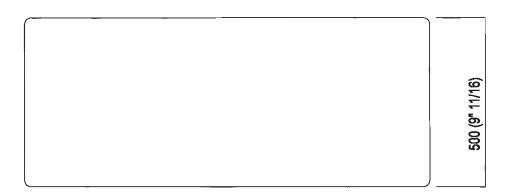

| Height:       | 6 cm             | 2" 23/64 inches                   |
|---------------|------------------|-----------------------------------|
| Length:       | 120 cm           | 47" 1/4 inches                    |
| Weight:       | 30 kg            | 66 lbs                            |
| Depth:        | 50 cm            | 16" 11/16 inches                  |
| Packaging:    | 60 x 140 x 16 cm | 23" 5/8 x 55" 1/8 x 6" 2/8 inches |
| Total weight: | 40 kg            | 88 lbs                            |

## TECHNICAL SPECIFICATION SHEET Countertops self-bearing Petra ACER093\_

Main dimensions