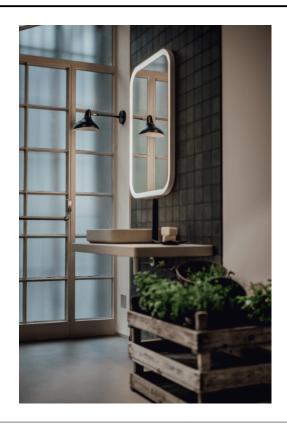

## TECHNICAL SPECIFICATION SHEET Countertops self-bearing Petra ACER093\_

Top without holes ACER093\_

Diego Vencato, Marco Merendi, 2018

Note: The top has no cut out to fit the washbasin. This can be done during installation by the customer, as the material used for the basin can be easily cut with standard tools and does not present any difficulty.

## TECHNICAL SPECIFICATION SHEET Countertops self-bearing Petra ACER093\_

Main dimensions