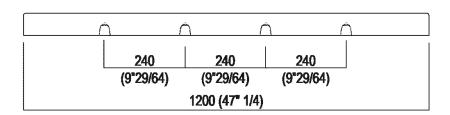

| Height:       | 6 cm             | 2" 23/64 inches                   |
|---------------|------------------|-----------------------------------|
| Length:       | 120 cm           | 47" 1/4 inches                    |
| Weight:       | 30 kg            | 66 lbs                            |
| Depth:        | 50 cm            | 16" 11/16 inches                  |
| Packaging:    | 60 x 140 x 16 cm | 23" 5/8 x 55" 1/8 x 6" 2/8 inches |
| Total weight: | 40 kg            | 88 lbs                            |

## TECHNICAL SPECIFICATION SHEET Countertops self-bearing Petra ACER093\_

Main dimensions