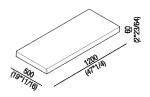

| Height:       | 6 cm             | 2" 23/64 inches                   |
|---------------|------------------|-----------------------------------|
| Length:       | 120 cm           | 47" 1/4 inches                    |
| Weight:       | 30 kg            | 66 lbs                            |
| Depth:        | 50 cm            | 16" 11/16 inches                  |
| Packaging:    | 60 x 140 x 16 cm | 23" 5/8 x 55" 1/8 x 6" 2/8 inches |
| Total weight: | 40 kg            | 88 lbs                            |

## TECHNICAL SPECIFICATION SHEET Countertops self-bearing Petra ACER093\_

Main dimensions