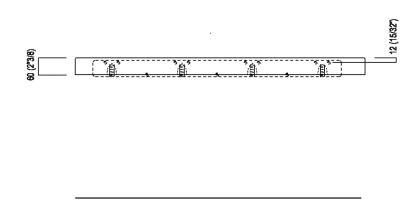

| Height:       | 6 cm             | 2" 23/64 inches                   |
|---------------|------------------|-----------------------------------|
| Length:       | 120 cm           | 47" 1/4 inches                    |
| Weight:       | 30 kg            | 66 lbs                            |
| Depth:        | 50 cm            | 16" 11/16 inches                  |
| Packaging:    | 60 x 140 x 16 cm | 23" 5/8 x 55" 1/8 x 6" 2/8 inches |
| Total weight: | 40 kg            | 88 lbs                            |

## TECHNICAL SPECIFICATION SHEET Countertops self-bearing Petra ACER093\_

Main dimensions