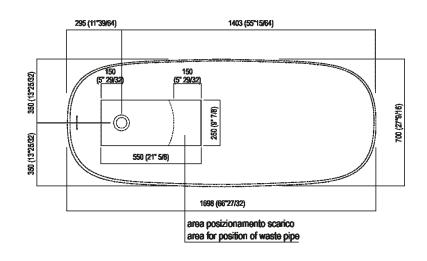

Main dimensions

**Dimensions for recess** 

#### Materials

Cristalplant® biobased

Bathtub in white Cristalplant® or two colourd (exterior in dark grey RAL7021 or light grey RAL7044); with overflow hole, without tap holes; taps can be wall or floor mounted. It is fitted with a waste with cap in white Cristalplant® .MET0725C (also suitable for bathtubs in display). The two-coloured model can be made in colours chosen by the client with a surcharge of 15% on the price of the two-coloured finish. For an easier installation of the bathtubs we recommend to use the template for the positioning of the waste trap AKITPZVAS.