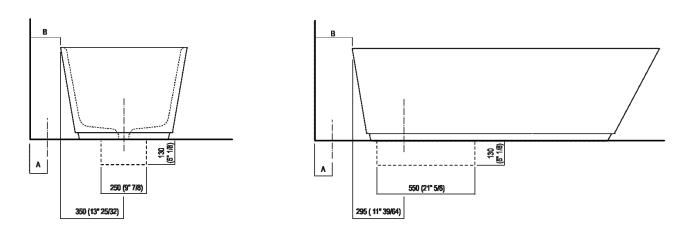

Main dimensions

**Dimensions for recess** 

#### Installation notes: wall mounted tap

|                           | A*             | B**            | С            |
|---------------------------|----------------|----------------|--------------|
| FEZ 2 (EFEZ027)           | 660 (25"63/64) | -              | 80 (3*5/32)  |
| LIMÓN (ELIM443)           | 660 (25"63/64) | -              | 80 (3*5/32)  |
| MEMORY (EMEM324, EMEM343) | 660 (25"63/64) | -              | 80 (3*5/32)  |
| (EMEM342)                 | 660 (25"63/64) | -              | 50 (1*31/32) |
| MEMORY MIX (EMIX437)      | 660 (25"63/64) | -              | 50 (1*31/32) |
| SQUARE (ERUB1117)         | -              | 640 (25"13/64) | 50 (1"31/32) |
| (ERUB1118)                | 660 (25"63/64) | -              | 80 (375/32)  |
| SEN (ESEN0912)            | -              | 660 (25"63/64) | 50 (1*31/32) |

#### Installation notes: floor-mounted t

|                             |                      | A            | В             | С              | D              |
|-----------------------------|----------------------|--------------|---------------|----------------|----------------|
| FEZ 2                       | (EFEZ026, .MET885)   | 90 (3"35/64) | 210 (8*17/64) | 560 (22"3/64)  | 630 (24"51/64) |
|                             | (EFEZ028)            | 135 (5*5/16) | 245 (9"41/64) | 595 (23*27/64) | 670 (26"3/8)   |
| LIMÓN                       | (ELIM425)            | 135 (5"5/16) | 245 (9"41/64) | 595 (23"27/64) | 670 (26°3/8)   |
| MEMORY (EMEM325)            |                      | 135 (5*5/16) | 245 (9"41/64) | 595 (23"27/64) | 670 (26"3/8)   |
| MEMORY MIX (EMIX425)        |                      | 135 (5*5/16) | 245 (9"41/64) | 595 (23*27/64) | 670 (26"3/8)   |
| LIMÓN / MEMORY / MEMORY MIX |                      |              |               |                |                |
|                             | (EMEM327)            | 90 (3"35/64) | 210 (8"17/64) | 560 (22*3/64)  | 630 (24"51/64) |
| SQUARE                      | (ERUB1112, ERUB1115) | 90 (3"35/64) | 210 (8*17/64) | 560 (22"3/64)  | 630 (24*51/64) |
| SEN                         | (ESEN0911, ESEN0977) | 90 (3"35/64) | 140 (5"33/64) | 490 (19"19/64) | 560 (22*3/64)  |