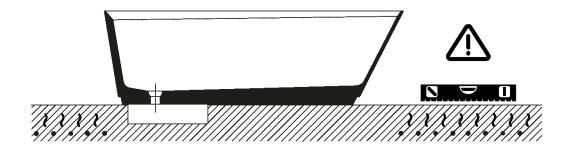

Note

La vasca deve essere installata su un pavimento perfettamente piano. The bathtub must be positioned on a flat floor surface.

E' necessario predisporre a pavimento un pozzetto. It is necessary to prepare a recess in the floor.

Evitare di realizzare impianti di riscaldamento nell'area sottostante la vasca. Avoid the installation of floor heating plants in the area under the bathtub.