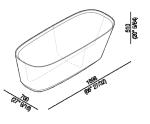

| Height:       | 51 cm             | 20" 5/64 inches                    |  |
|---------------|-------------------|------------------------------------|--|
| Length:       | 169.8 cm          | 66" 27/32 inches                   |  |
| Weight:       | 76 kg             | 168 lbs                            |  |
| Depth:        | 70 cm             | 27" 9/16 inches                    |  |
| Capacity:     | 300 I             | 79 gal                             |  |
| Packaging:    | 100 x 200 x 82 cm | 39" 3/8 x 78" 3/4 x 32" 1/4 inches |  |
| Total weight: | 168 kg            | 304 lbs                            |  |

Main dimensions

**Dimensions for recess** 