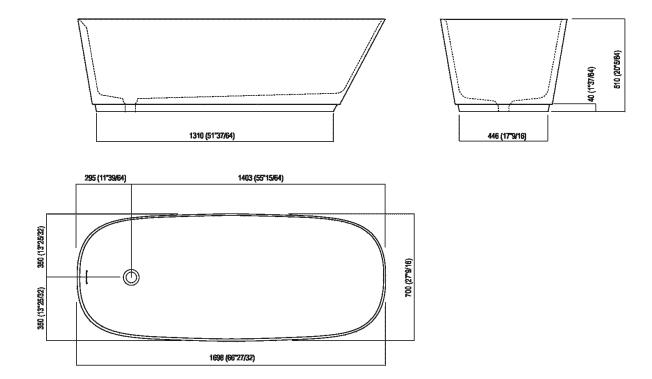

| Height:       | 51 cm             | 20" 5/64 inches                    |  |
|---------------|-------------------|------------------------------------|--|
| Length:       | 169.8 cm          | 66" 27/32 inches                   |  |
| Weight:       | 76 kg             | 168 lbs                            |  |
| Depth:        | 70 cm             | 27" 9/16 inches                    |  |
| Capacity:     | 300 I             | 79 gal                             |  |
| Packaging:    | 100 x 200 x 82 cm | 39" 3/8 x 78" 3/4 x 32" 1/4 inches |  |
| Total weight: | 168 kg            | 304 lbs                            |  |

Main dimensions

**Dimensions for recess** 