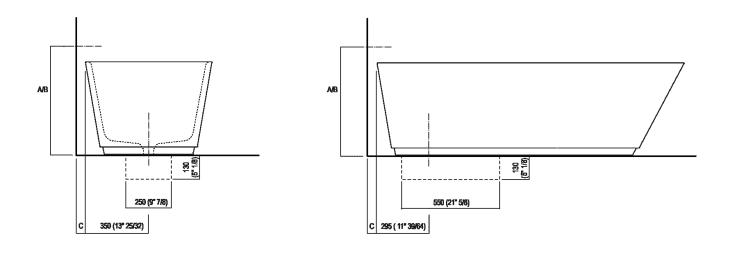

Main dimensions

**Dimensions for recess** 

#### Installation notes: wall mounted tap

|                           | A*             | B**            | С            |
|---------------------------|----------------|----------------|--------------|
| FEZ 2 (EFEZ027)           | 660 (25"63/64) | -              | 80 (3*5/32)  |
| LIMÓN (ELIM443)           | 660 (25"63/64) | -              | 80 (3*5/32)  |
| MEMORY (EMEM324, EMEM343) | 660 (25"63/64) | -              | 80 (3*5/32)  |
| (EMEM342)                 | 660 (25"63/64) | -              | 50 (1*31/32) |
| MEMORY MIX (EMIX437)      | 660 (25"63/64) | -              | 50 (1*31/32) |
| SQUARE (ERUB1117)         | -              | 640 (25"13/64) | 50 (1"31/32) |
| (ERUB1118)                | 660 (25"63/64) | -              | 80 (375/32)  |
| SEN (ESEN0912)            | -              | 660 (25"63/64) | 50 (1*31/32) |

#### Installation notes: floor-mounted t

|                             |                      | A            | В             | С              | D              |
|-----------------------------|----------------------|--------------|---------------|----------------|----------------|
| FEZ 2                       | (EFEZ026, .MET885)   | 90 (3"35/64) | 210 (8*17/64) | 560 (22"3/64)  | 630 (24"51/64) |
|                             | (EFEZ028)            | 135 (5*5/16) | 245 (9"41/64) | 595 (23*27/64) | 670 (26"3/8)   |
| LIMÓN                       | (ELIM425)            | 135 (5"5/16) | 245 (9"41/64) | 595 (23"27/64) | 670 (26°3/8)   |
| MEMORY (EMEM325)            |                      | 135 (5*5/16) | 245 (9"41/64) | 595 (23"27/64) | 670 (26"3/8)   |
| MEMORY MIX (EMIX425)        |                      | 135 (5*5/16) | 245 (9"41/64) | 595 (23*27/64) | 670 (26"3/8)   |
| LIMÓN / MEMORY / MEMORY MIX |                      |              |               |                |                |
|                             | (EMEM327)            | 90 (3"35/64) | 210 (8"17/64) | 560 (22*3/64)  | 630 (24"51/64) |
| SQUARE                      | (ERUB1112, ERUB1115) | 90 (3"35/64) | 210 (8*17/64) | 560 (22"3/64)  | 630 (24*51/64) |
| SEN                         | (ESEN0911, ESEN0977) | 90 (3"35/64) | 140 (5"33/64) | 490 (19"19/64) | 560 (22*3/64)  |