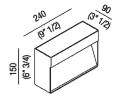

| Altezza:    | 15 cm | 6" 3/4 inches |
|-------------|-------|---------------|
| Larghezza:  | 24 cm | 9" 1/2 inches |
| ProfonditÃ: | 9 cm  | 3" 1/2 inches |

Note: Also available for the US market (add the letter U to the end of the order code).