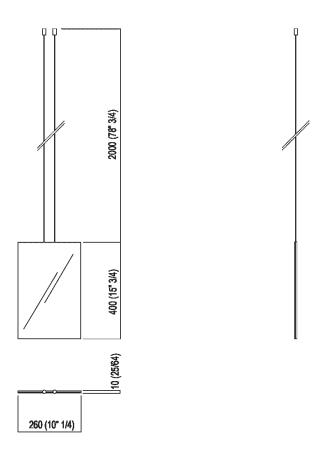

| Altezza:   | 40 cm | 15" 3/4 inches |
|------------|-------|----------------|
| Larghezza: | 26 cm | 10" 1/4 inches |

### Main dimensions