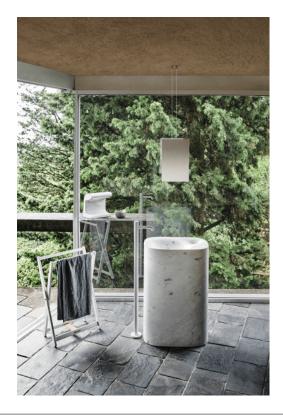

## SCHEDA TECNICA Mirrors without light Minuetto AMIN0302

Mirror

AMIN0302

Benedini Associati, 2000

Ceiling suspended mirror.

#### Materiali

Stainless steel

Rectangular mirror with polished edge, and back panel in white Solid surface, with safety film, suspended from the ceiling by means of stainless steel cables and supports. Complete with fixing kit. The mirror is fixed to the ceiling by means of screws and wall plugs.