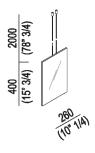

| Altezza:   | 40 cm | 15" 3/4 inches |
|------------|-------|----------------|
| Larghezza: | 26 cm | 10" 1/4 inches |

### Main dimensions