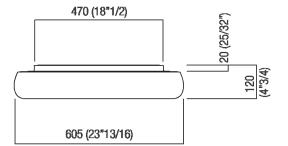

| Diametro:    | 60.5 cm | 23" 13/16 inches |
|--------------|---------|------------------|
| Profondità : | 12 cm   | 4" 3/4 inches    |

Note: T5 - 2GX13 - 55W/827 12/220-240 - CE

SCHEDA TECNICA Mirrors with light Solid ASPE05991L

Main dimensions