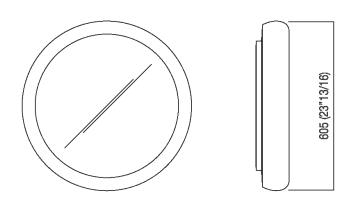

| Diametro:    | 60.5 cm | 23" 13/16 inches |
|--------------|---------|------------------|
| Profondità : | 12 cm   | 4" 3/4 inches    |

Note: T5 - 2GX13 - 55W/827 12/220-240 - CE

SCHEDA TECNICA Mirrors with light Solid ASPE05991L

Main dimensions