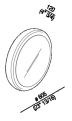

| Diametro:    | 60.5 cm | 23" 13/16 inches |
|--------------|---------|------------------|
| Profondità : | 12 cm   | 4" 3/4 inches    |

Note: T5 - 2GX13 - 55W/827 12/220-240 - CE

SCHEDA TECNICA Mirrors with light Solid ASPE05991L

Main dimensions