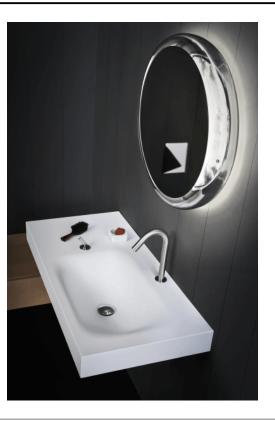

## SCHEDA TECNICA Mirrors with light Solid ASPE05991L

Mirror with lighting ASPE05991L

Diego Vencato, Marco Merendi, 2014

Mirror with a lighted blown glass frame.

Round mirror with frame in metallic blown glass treated with metal coating which makes the surface reflecting and permeable to light, also available in version without light. Lighting is built into the frame of the mirror. The blowing technique was created by hand, therefore any bubbles or impurities on the surface should be considered particular detail on the item.