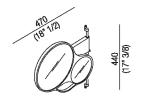

| Altezza:   | 44 cm | 17" 3/8 inches |  |
|------------|-------|----------------|--|
| Larghezza: | 47 cm | 18" 1/2 inches |  |

### Main dimensions