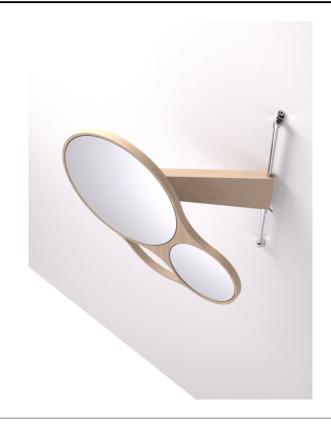

## SCHEDA TECNICA Mirrors without light Spin ASPE013\_

Mirror

ASPE013\_

Benedini Associati, 1998

Mirror with structure in plywood.

#### Materiali

Wood

Adjustable, vertically sliding mirror with birch plywood structure available in various finishes: natural, brown, dark oak or in reconstituted wood, teak finish or painted white or grey. Two mirror surfaces, one of which magnifying. Fixing kit included. The mirror is wall mounted by means of screws and wall plugs. Magnifying power: 2.

| Altezza:   | 44 cm | 17" 3/8 inches |  |
|------------|-------|----------------|--|
| Larghezza: | 47 cm | 18" 1/2 inches |  |

### Main dimensions