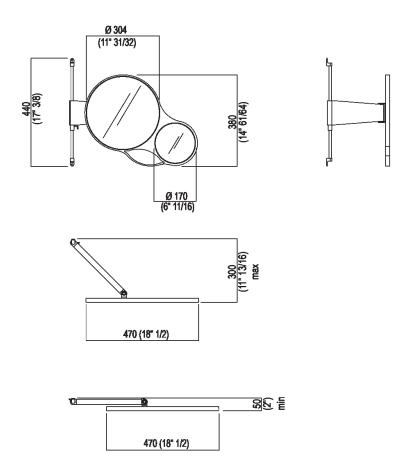

### Main dimensions

| Altezza:   | 44 cm | 17" 3/8 inches |  |
|------------|-------|----------------|--|
| Larghezza: | 47 cm | 18" 1/2 inches |  |