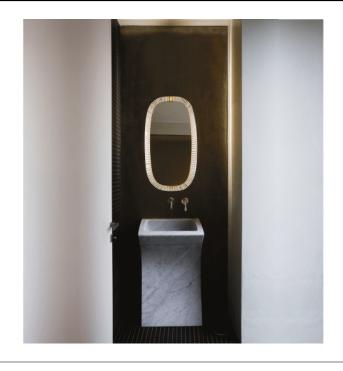

Independent washbasin ACER0733

Angelo Mangiarotti, 2003

Washbasin in white Carrara marble with striking and sculpural lines.

#### Materials

Marble

Rectangular wall mounted washbasin in white Carrara marble with support on the floor, without tap hole and overflow, complete with fixing kit. Designed to use concealed waste trap .PLA0456, AKIT0731 and waste .MET0563.