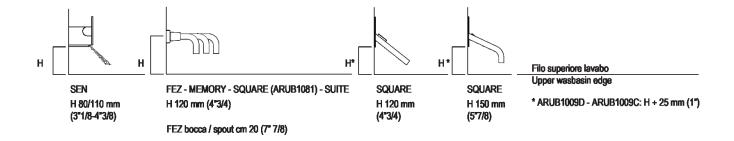

overflow, complete with fixing kit. Designed to use concealed waste trap .PLA0456, AKIT0731 and waste .MET0563.

| Height:       | 93.1 cm          | 36"5/8 inches                      |
|---------------|------------------|------------------------------------|
| Width:        | 55 cm            | 21"5/8 inches                      |
| Weight:       | 245 kg           | 540 lbs                            |
| Depth:        | 40.7 cm          | 16" inches                         |
| Packaging:    | 70 x 72 x 100 cm | 27" 4/8 x 28" 3/8 x 39" 3/8 inches |
| Total weight: | 304 kg           | 670 lbs                            |





#### Main dimensions











#### Installation notes



Scarico per sifone ad incasso Drain for concealed waste trap





#### Tap position, recommended height