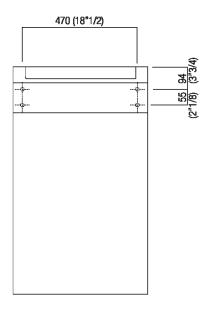

#### Main dimensions

#### Materials

Marble

Rectangular wall mounted washbasin in white Carrara marble with support on the floor, without tap hole and overflow, complete with fixing kit. Designed to use concealed waste trap .PLA0456, AKIT0731 and waste .MET0563.