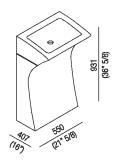

| Height:       | 93.1 cm          | 36"5/8 inches                      |
|---------------|------------------|------------------------------------|
| Width:        | 55 cm            | 21"5/8 inches                      |
| Weight:       | 245 kg           | 540 lbs                            |
| Depth:        | 40.7 cm          | 16" inches                         |
| Packaging:    | 70 x 72 x 100 cm | 27" 4/8 x 28" 3/8 x 39" 3/8 inches |
| Total weight: | 304 kg           | 670 lbs                            |

#### Main dimensions