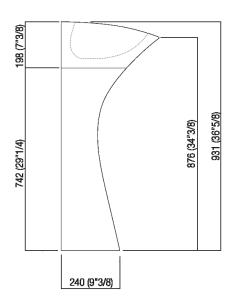

#### Main dimensions

#### Materials

Marble

Rectangular wall mounted washbasin in white Carrara marble with support on the floor, without tap hole and overflow, complete with fixing kit. Designed to use concealed waste trap .PLA0456, AKIT0731 and waste .MET0563.