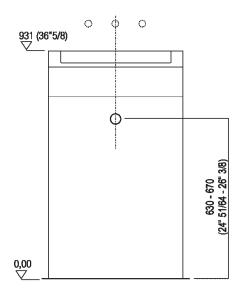

Rectangular wall mounted washbasin in white Carrara marble with support on the floor, without tap hole and overflow, complete with fixing kit. Designed to use concealed waste trap .PLA0456, AKIT0731 and waste .MET0563.

| Height:       | 93.1 cm          | 36"5/8 inches                      |
|---------------|------------------|------------------------------------|
| Width:        | 55 cm            | 21"5/8 inches                      |
| Weight:       | 245 kg           | 540 lbs                            |
| Depth:        | 40.7 cm          | 16" inches                         |
| Packaging:    | 70 x 72 x 100 cm | 27" 4/8 x 28" 3/8 x 39" 3/8 inches |
| Total weight: | 304 kg           | 670 lbs                            |





#### Main dimensions











#### Installation notes



Scarico per sifone ad incasso Drain for concealed waste trap





#### Tap position, recommended height