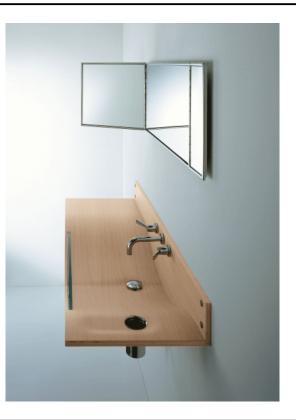

## Mirror AGAB0351

Giuseppe Pasquali, 1994

Rectangular mirror with stainless steel frame divided In three sections.

## Materiali

Stainless steel

Rectangular mirror with polished stainless steel structure. Divided in three sections, with adjustable side panels. The mirror is double sided. Complete with fixing kit. The mirror is supported by a metal bracket fixed to the wall by means of screws and wall plugs.