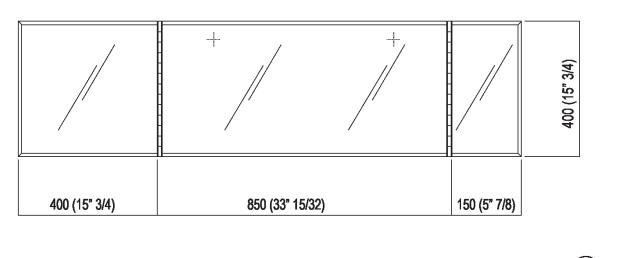

## Mirror AGAB0351

Giuseppe Pasquali, 1994

Rectangular mirror with stainless steel frame divided In three sections.

## Materiali

Stainless steel

Rectangular mirror with polished stainless steel structure. Divided in three sections, with adjustable side panels. The mirror is double sided. Complete with fixing kit. The mirror is supported by a metal bracket fixed to the wall by means of screws and wall plugs.

| Altezza:     | 40 cm  | 15" 3/4 inches |
|--------------|--------|----------------|
| Larghezza:   | 140 cm | 55" 1/8 inches |
| Profondità : | 3.1 cm | 1" 1/4 inches  |

SCHEDA TECNICA Mirrors without light Gabbiano AGAB0351

Main dimensions