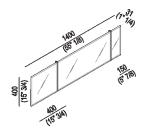

| Altezza:     | 40 cm  | 15" 3/4 inches |
|--------------|--------|----------------|
| Larghezza:   | 140 cm | 55" 1/8 inches |
| Profondità : | 3.1 cm | 1" 1/4 inches  |

SCHEDA TECNICA Mirrors without light Gabbiano AGAB0351

Main dimensions