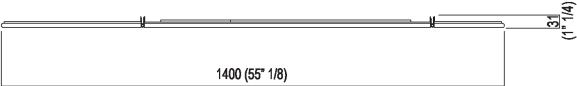

| Altezza:     | 40 cm  | 15" 3/4 inches |
|--------------|--------|----------------|
| Larghezza:   | 140 cm | 55" 1/8 inches |
| Profondità : | 3.1 cm | 1" 1/4 inches  |

SCHEDA TECNICA Mirrors without light Gabbiano AGAB0351

Main dimensions