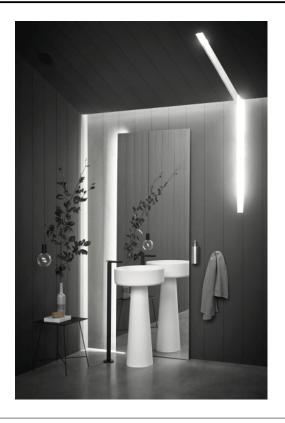

## SCHEDA TECNICA Mirrors with light Nudo LED ASPE\_

Mirror ASPE\_

RD Agape, 2012

Rectangular mirror with LED lighting and switch. Polished edge and safety film. Complete with fixing kit. The mirror is wall mounted by means of screws and wall plugs.