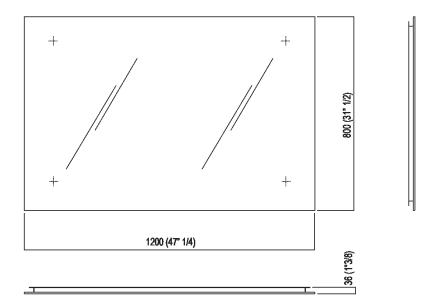

ProfonditÃ:

3 cm

1" 1/8 inches

Note: Height: cm 40 / 120 Lenght: cm 35 / 240 Nudo LED is also available in a 110V version; simply add the letter U at the end of the code. The value of the mirrors is not compromised. Further to below listed measurements, customized sizes are possible, to be quoted separately.

## Main dimensions