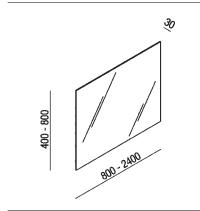

ProfonditÃ:

3 cm

1" 1/8 inches

Note: Height: cm 40 / 120 Lenght: cm 35 / 240 Nudo LED is also available in a 110V version; simply add the letter U at the end of the code. The value of the mirrors is not compromised. Further to below listed measurements, customized sizes are possible, to be quoted separately.

## Main dimensions